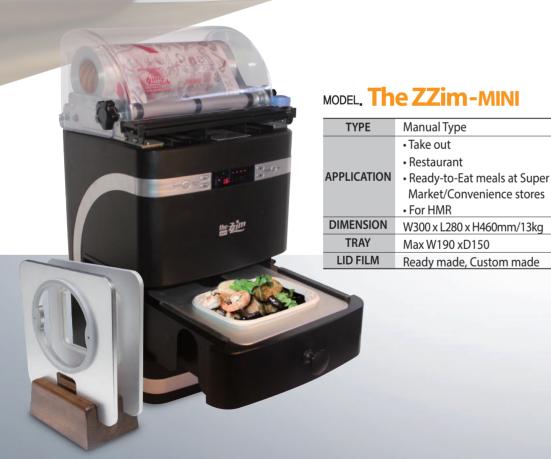

# For Restaurant & Take-out

- Mould exchange on the spot
- For mass production clients, customized regular & flowing pattern desgin.

| MODEL.      | e ZZim-MAXI                                          |                                                                                                                                                                                                                                                                                                                                                                                                                                                                                                                                                                                                                                                                                                                                                                                                                                                                                                                                                                                                                                                                                                                                                                                                                                                                                                                                                                                                                                                                                                                                                                                                                                                                                                                                                                                                                                                                                                                                                                                                                                                                                                                                |
|-------------|------------------------------------------------------|--------------------------------------------------------------------------------------------------------------------------------------------------------------------------------------------------------------------------------------------------------------------------------------------------------------------------------------------------------------------------------------------------------------------------------------------------------------------------------------------------------------------------------------------------------------------------------------------------------------------------------------------------------------------------------------------------------------------------------------------------------------------------------------------------------------------------------------------------------------------------------------------------------------------------------------------------------------------------------------------------------------------------------------------------------------------------------------------------------------------------------------------------------------------------------------------------------------------------------------------------------------------------------------------------------------------------------------------------------------------------------------------------------------------------------------------------------------------------------------------------------------------------------------------------------------------------------------------------------------------------------------------------------------------------------------------------------------------------------------------------------------------------------------------------------------------------------------------------------------------------------------------------------------------------------------------------------------------------------------------------------------------------------------------------------------------------------------------------------------------------------|
| TYPE        | Manual Type                                          |                                                                                                                                                                                                                                                                                                                                                                                                                                                                                                                                                                                                                                                                                                                                                                                                                                                                                                                                                                                                                                                                                                                                                                                                                                                                                                                                                                                                                                                                                                                                                                                                                                                                                                                                                                                                                                                                                                                                                                                                                                                                                                                                |
|             | • Take out                                           | India A                                                                                                                                                                                                                                                                                                                                                                                                                                                                                                                                                                                                                                                                                                                                                                                                                                                                                                                                                                                                                                                                                                                                                                                                                                                                                                                                                                                                                                                                                                                                                                                                                                                                                                                                                                                                                                                                                                                                                                                                                                                                                                                        |
| APPLICATION | <ul> <li>Restaurant</li> </ul>                       |                                                                                                                                                                                                                                                                                                                                                                                                                                                                                                                                                                                                                                                                                                                                                                                                                                                                                                                                                                                                                                                                                                                                                                                                                                                                                                                                                                                                                                                                                                                                                                                                                                                                                                                                                                                                                                                                                                                                                                                                                                                                                                                                |
| APPLICATION | <ul> <li>Food Research Institute(R&amp;D)</li> </ul> |                                                                                                                                                                                                                                                                                                                                                                                                                                                                                                                                                                                                                                                                                                                                                                                                                                                                                                                                                                                                                                                                                                                                                                                                                                                                                                                                                                                                                                                                                                                                                                                                                                                                                                                                                                                                                                                                                                                                                                                                                                                                                                                                |
|             | • For HMR                                            | The state of the s |
| DIMENSION   | W421 x L370 x H715mm/32kg                            |                                                                                                                                                                                                                                                                                                                                                                                                                                                                                                                                                                                                                                                                                                                                                                                                                                                                                                                                                                                                                                                                                                                                                                                                                                                                                                                                                                                                                                                                                                                                                                                                                                                                                                                                                                                                                                                                                                                                                                                                                                                                                                                                |
| TRAY        | Max W230 xD190                                       |                                                                                                                                                                                                                                                                                                                                                                                                                                                                                                                                                                                                                                                                                                                                                                                                                                                                                                                                                                                                                                                                                                                                                                                                                                                                                                                                                                                                                                                                                                                                                                                                                                                                                                                                                                                                                                                                                                                                                                                                                                                                                                                                |
| LID FILM    | Ready made, Custom made                              |                                                                                                                                                                                                                                                                                                                                                                                                                                                                                                                                                                                                                                                                                                                                                                                                                                                                                                                                                                                                                                                                                                                                                                                                                                                                                                                                                                                                                                                                                                                                                                                                                                                                                                                                                                                                                                                                                                                                                                                                                                                                                                                                |
|             |                                                      |                                                                                                                                                                                                                                                                                                                                                                                                                                                                                                                                                                                                                                                                                                                                                                                                                                                                                                                                                                                                                                                                                                                                                                                                                                                                                                                                                                                                                                                                                                                                                                                                                                                                                                                                                                                                                                                                                                                                                                                                                                                                                                                                |