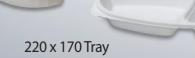

# MODEL, TZ-900XXL2 /MODERATO-2X

| TYPE        | Pneumatic Type MAP                                                       |  |
|-------------|--------------------------------------------------------------------------|--|
| APPLICATION | <ul><li>Food Factory/Processor</li><li>Large production output</li></ul> |  |
| DIMENSION   | W580xL865xH820mm/120kg                                                   |  |
| TRAY        | Custom made Mould<br>Dim.(max):W220xL170xD120mm                          |  |
| LID FILM    | Custom made/W300x110x2cavit                                              |  |
| CAPACITY    | 600~800 packs/Hr                                                         |  |
| ·           | <u> </u>                                                                 |  |