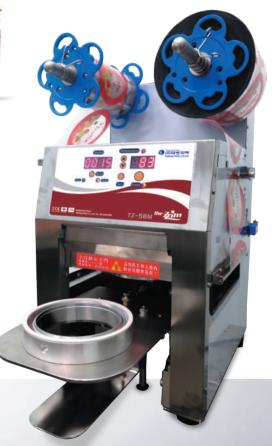

| MODEL, 2-301VI                             |                                                                       |  |
|--------------------------------------------|-----------------------------------------------------------------------|--|
| TYPE                                       | Microcomputer Type                                                    |  |
| APPLICATION                                | Used for sealing drinks, juices, jelly pudding, frozen products, etc. |  |
| <b>DIMENSION</b> W290 x L340 x H600mm/28kg |                                                                       |  |
| TRAY                                       | Custom made Mould<br>Dim.(max):W140 x L140xD180mm                     |  |
| LID FILM Custom made                       |                                                                       |  |
| CAPACITY                                   | 450 packs/Hr                                                          |  |