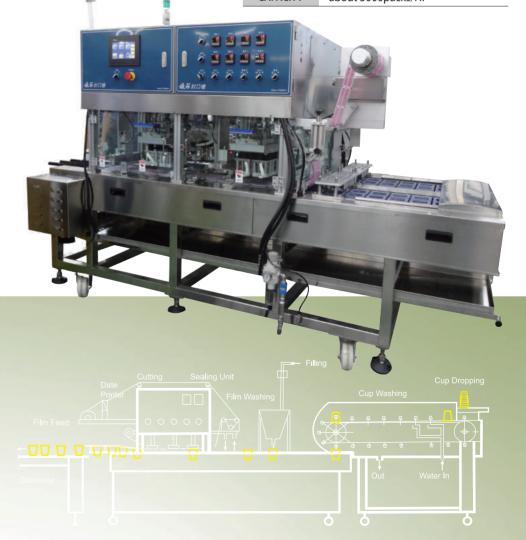

# MODEL, TZ-VG70

| TYPE        | Vacuum MAP                                                               |  |
|-------------|--------------------------------------------------------------------------|--|
| APPLICATION | <ul><li>Food Factory/Processor</li><li>Large production output</li></ul> |  |
| DIMENSION   | W740 x L1040 x H1740mm                                                   |  |
| TRAY        | Custom made Mould<br>Dim.(max):W380xL280xD100m                           |  |
| LID FILM    | Custom made / 1~4Cavity                                                  |  |
| CAPACITY    | 240~960 packs/Hr                                                         |  |
|             |                                                                          |  |