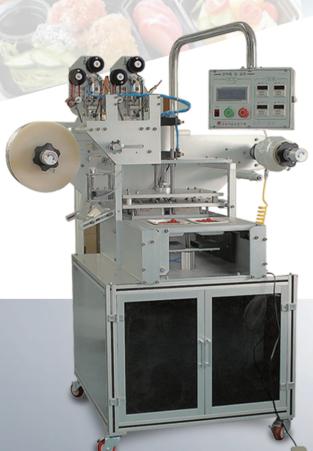

# MODEL, The ZZim-VIVACE

| TYPE Automatic - Rotary / 2 Cavities |                                             |
|--------------------------------------|---------------------------------------------|
| APPLICATION                          | <ul> <li>Food Factory/Processor</li> </ul>  |
| AFFLICATION                          | <ul> <li>Large production output</li> </ul> |
| DIMENSION                            | W1600 x L1500 x H1800mm                     |
| TRAY                                 | Custom made Mould                           |
| IKAY                                 | Dimension(max):W350 x L250mm                |
| LID FILM                             | Custom made                                 |
| CAPACITY                             | 1300~1500packs/Hr                           |
|                                      |                                             |