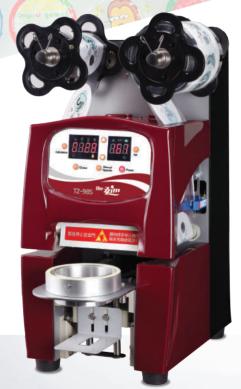

# **Energy saving** Zim<sup>□</sup> Normal 100 Tray

50Sec.

100Sec.

Hold Type(X)

It is close type, it is inconvenient to use and it should use tools.

Products in production

| TYPE        | Microcomputer Type                                                    |  |
|-------------|-----------------------------------------------------------------------|--|
| APPLICATION | Used for sealing drinks, juices, jelly pudding, frozen products, etc. |  |
| DIMENSION   | W350 x L360 x H610mm/22kg                                             |  |
| TRAY        | Custom made Mould<br>Dim.(max):W95 x L95xD180mm                       |  |
| LID FILM    | Custom made<br>450 packs/Hr                                           |  |
| CAPACITY    |                                                                       |  |