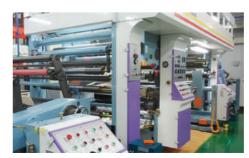

### ■ Facilities

- Gravure Printing Machines: up to 9colors
- Web Inspection System
- T-Die(PE Extrusion Laminator)
- Dry Laminator
- Micro Perforating Machine
- Hole Punching Machine
- Bag Making Machines: for side seal bag, window bag(plastic film+paper), 3side seal bag, zipper standing bag, taped bag, shaped bag, 4corner seal bag, conical bag, etc.

Inspection M/C

Lamination(T-Die) M/C

NON-Solvent Dry Lamination M/C

Bag Making M/C

- Zipper Standing
- Retort
- Pouch
- Shaped bag
- Taped bag
- Mask Skin Pack
- Side seal bag
- 3side seal bag
- 4corner seal bag
- Window bag(plastic film+paper)