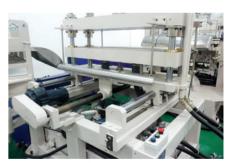

# MODEL, The ZZim-VIVACE

| TYPE Automatic - Rotary / 2 Cavities |                                             |
|--------------------------------------|---------------------------------------------|
| APPLICATION                          | <ul> <li>Food Factory/Processor</li> </ul>  |
| AFFLICATION                          | <ul> <li>Large production output</li> </ul> |
| DIMENSION                            | W1600 x L1500 x H1800mm                     |
| TRAY                                 | Custom made Mould                           |
| IKAY                                 | Dimension(max):W350 x L250mm                |
| LID FILM                             | Custom made                                 |
| CAPACITY                             | 1300~1500packs/Hr                           |
|                                      |                                             |

#### **■ FEATURES**

- TRIMMING type / UNWIND-REWIND device
   Photocell monitoring sensors
   Touch Screen / Digital control
  (Temperature, Film dimension)
   Thermo-printing device(Optional)
   Input or output Auto Conveyor system(Optional)
   Air Compressor(Optional)