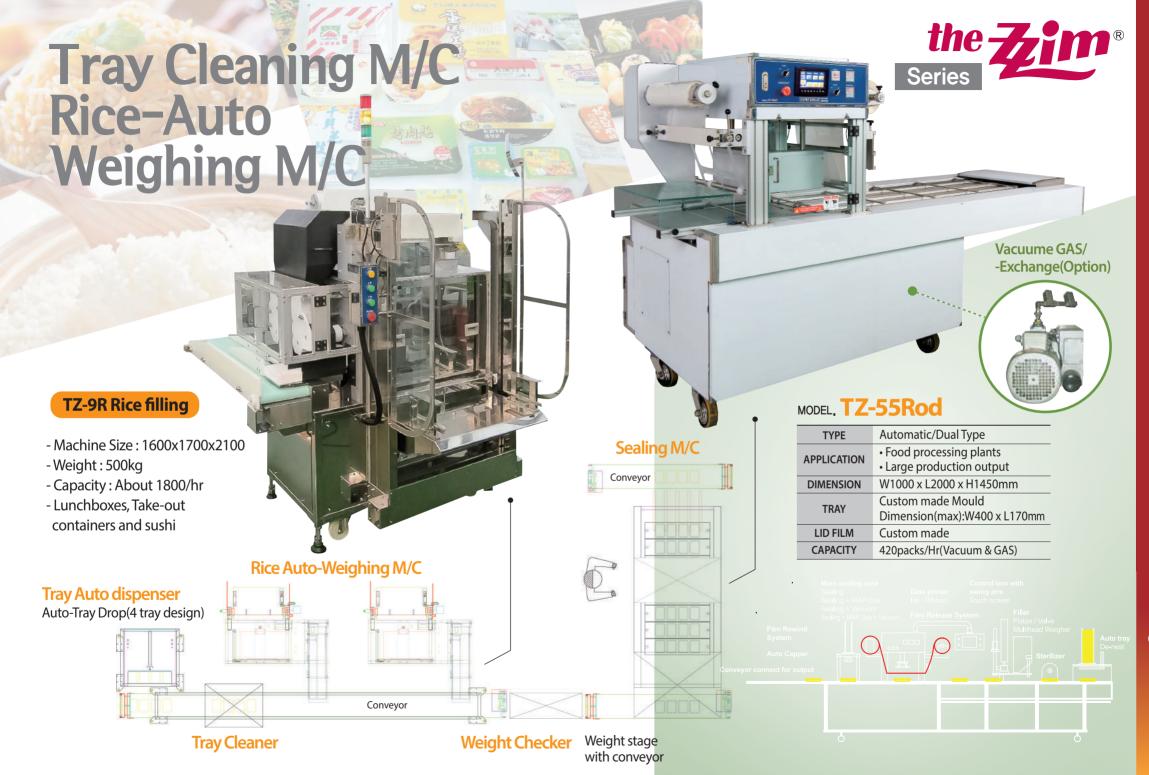

# MODEL, TZ-Line-DS

| TYPE        | Automatic/Dual Sealing                      |  |
|-------------|---------------------------------------------|--|
| APPLICATION | <ul> <li>Food Factory/Processor</li> </ul>  |  |
| AFFLICATION | <ul> <li>Large production output</li> </ul> |  |
| DIMENSION   | W850 x L2500 x H1700mm                      |  |
| TRAY        | Custom made Mould                           |  |
| IKAI        | 4 cavities/(max):W220 x L170mm              |  |
| LID FILM    | Custom made<br>about 3000packs/Hr           |  |
| CAPACITY    |                                             |  |