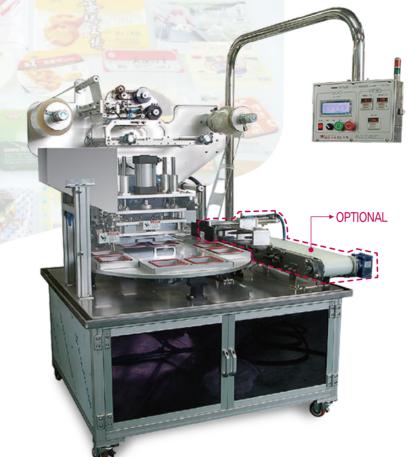

# MODEL, The ZZim-VIVACE

| TYPE Automatic - Rotary / 2 Cavities |                                             |
|--------------------------------------|---------------------------------------------|
| APPLICATION                          | <ul> <li>Food Factory/Processor</li> </ul>  |
| AFFLICATION                          | <ul> <li>Large production output</li> </ul> |
| DIMENSION                            | W1600 x L1500 x H1800mm                     |
| TRAY                                 | Custom made Mould                           |
| IKAY                                 | Dimension(max):W350 x L250mm                |
| LID FILM                             | Custom made                                 |
| CAPACITY                             | 1300~1500packs/Hr                           |
|                                      |                                             |

#### **■ FEATURES**

- TRIMMING type / UNWIND-REWIND device
   Photocell monitoring sensors
   Touch Screen / Digital control
  (Temperature, Film dimension)
   Thermo-printing device(Optional)
   Input or output Auto Conveyor system(Optional)
   Air Compressor(Optional)