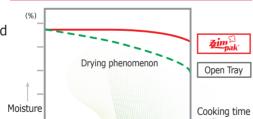

# 1. Improved food quality

- Greater retention of food juices, original flavors and moisture-up to 2 to 5% more in most cases.
- · Evenly heated giving you food much like what you get from steaming!

## Change in moisture reduction rate

Normal Tray Open Noisture dry Surface dry