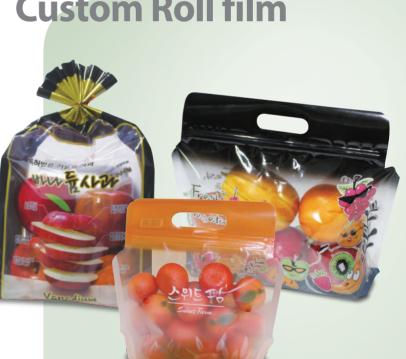

# Flexible Packaging Div.

"One stop packaging solution system" for the flexible packages is installed.

R&D, Gravure printing, Laminating, Bag making, Quality control, etc are available.

### ■ Facilities

- Gravure Printing Machines: up to 9colors
- Web Inspection System
- T-Die(PE Extrusion Laminator)
- Dry Laminator
- Micro Perforating Machine
- Hole Punching Machine
- Bag Making Machines: for side seal bag, window bag(plastic film+paper), 3side seal bag, zipper standing bag, taped bag, shaped bag, 4corner seal bag, conical bag, etc.