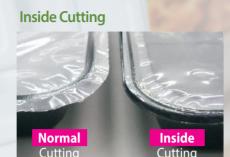

# 1. Improved food quality

- Greater retention of food juices, original flavors and moisture-up to 2 to 5% more in most cases.
- · Evenly heated giving you food much like what you get from steaming!