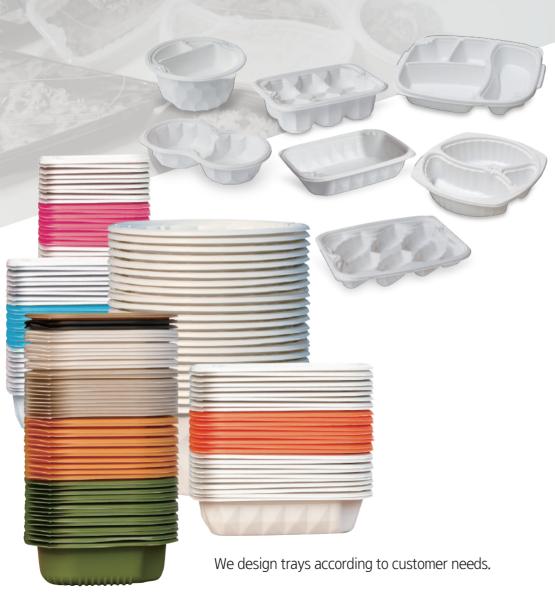

# **■** Facilities

- Thermo-Forming Machine
- Air pressure and Vacuum Forming Line
- Automatic Trimming

Tray Forming Room

Moule

Vacuum Forming Part

Automatic Punching Part

**Automatic Trimming Part** 