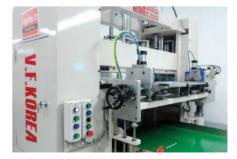

| TYPE Semi Automatic / 2Cavities |                                                                      |
|---------------------------------|----------------------------------------------------------------------|
| APPLICATION                     | <ul><li>Food Factory/Processor</li><li>Small/Medium output</li></ul> |
| DIMENSION W1300xL1100xH1800mm   |                                                                      |
| TRAY                            | Custom made Mould (max):W350xL200mm                                  |
| LID FILM                        | Custom made                                                          |
| CAPACITY                        | 700~900packs/Hr                                                      |
|                                 |                                                                      |

#### **■ FEATURES**

- TRIMMING type / UNWIND-REWIND device Photocell monitoring sensors Touch Screen / Digital control (Temperature, Film dimension)
- Thermo-printing device(Optional)
  Input or output Auto Conveyor system(Optional)
- Air Compressor(Optional)