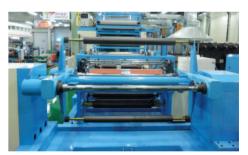

### ■ Facilities

- Gravure Printing Machines: up to 9colors
- Web Inspection System
- T-Die(PE Extrusion Laminator)
- Dry Laminator
- Micro Perforating Machine
- Hole Punching Machine
- Bag Making Machines: for side seal bag, window bag(plastic film+paper), 3side seal bag, zipper standing bag, taped bag, shaped bag, 4corner seal bag, conical bag, etc.

Inspection M/C

Lamination(T-Die) M/C

NON-Solvent Dry Lamination M/C

Bag Making M/C

- Zipper Standing
- Retort
- Pouch
- Shaped bag
- Taped bag
- Mask Skin Pack
- Side seal bag
- 3side seal bag
- 4corner seal bag
- Window bag(plastic film+paper)