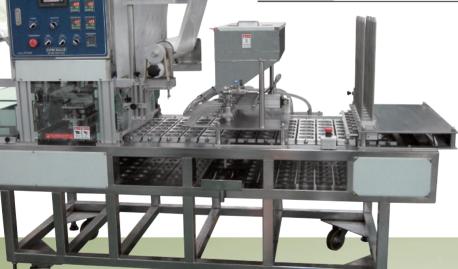

# MODEL, TZ-Line-DS

| TYPE        | Automatic/Dual Sealing                      |  |
|-------------|---------------------------------------------|--|
| APPLICATION | <ul> <li>Food Factory/Processor</li> </ul>  |  |
| AFFLICATION | <ul> <li>Large production output</li> </ul> |  |
| DIMENSION   | W850 x L2500 x H1700mm                      |  |
| TRAY        | Custom made Mould                           |  |
| IKAI        | 4 cavities/(max):W220 x L170mm              |  |
| LID FILM    | Custom made<br>about 3000packs/Hr           |  |
| CAPACITY    |                                             |  |

# MODEL, TZ-Line-SS

| TYPE        | Automatic                                                                |  |
|-------------|--------------------------------------------------------------------------|--|
| APPLICATION | <ul><li>Food Factory/Processor</li><li>Large production output</li></ul> |  |
| DIMENSION   | W2000 x L660 x H1700mm                                                   |  |
| TRAY        | Custom made Mould<br>(max):W220 x L170mm                                 |  |
| LID FILM    | Custom made<br>1000~2000packs/Hr                                         |  |
| CAPACITY    |                                                                          |  |