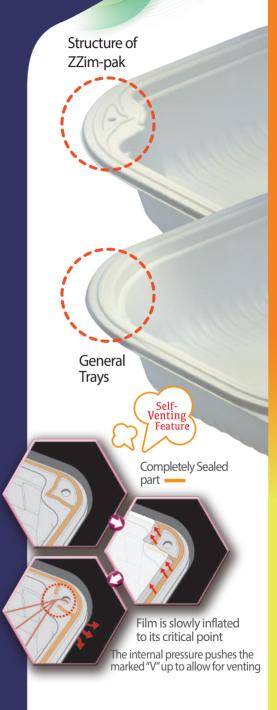

# 1. Improved food quality

- Greater retention of food juices, original flavors and moisture-up to 2 to 5% more in most cases.
- · Evenly heated giving you food much like what you get from steaming!

## 2. Steam-Cooked Effect

- It has the effect of eating steamed food by getting internal pressure and catching moisture.
- •Food within tray stays warm longer (after heating/cooking) and may be kept hygienic.