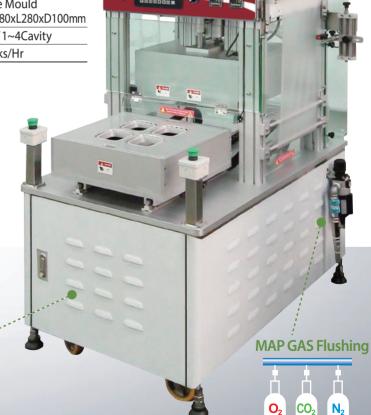

# MODEL, TZ-VG70

| TYPE        | Vacuum MAP                                                               |  |
|-------------|--------------------------------------------------------------------------|--|
| APPLICATION | <ul><li>Food Factory/Processor</li><li>Large production output</li></ul> |  |
| DIMENSION   | W740 x L1040 x H1740mm                                                   |  |
| TRAY        | Custom made Mould<br>Dim.(max):W380xL280xD100m                           |  |
| LID FILM    | Custom made / 1~4Cavity                                                  |  |
| CAPACITY    | 240~960 packs/Hr                                                         |  |
|             |                                                                          |  |