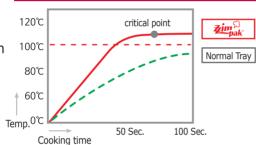

### **ZZIM PAK Internal temperature and** pressure change

## 2. Steam-Cooked Effect

- It has the effect of eating steamed food by getting internal pressure and catching moisture.
- •Food within tray stays warm longer (after heating/cooking) and may be kept hygienic.

# 3. Energy Saving

 Water vapor pressure shortens cooking time and saves electricity.