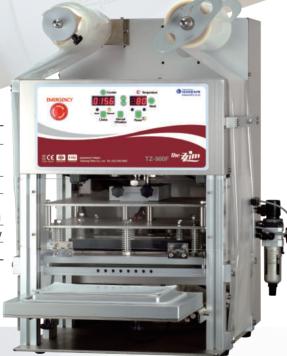

# MODEL, TZ-900XXL2 /MODERATO-2X

| TYPE        | Pneumatic Type MAP                                                       |  |
|-------------|--------------------------------------------------------------------------|--|
| APPLICATION | <ul><li>Food Factory/Processor</li><li>Large production output</li></ul> |  |
| DIMENSION   | W580xL865xH820mm/120kg                                                   |  |
| TRAY        | Custom made Mould<br>Dim.(max):W220xL170xD120mm                          |  |
| LID FILM    | Custom made/W300x110x2cavit                                              |  |
| CAPACITY    | 600~800 packs/Hr                                                         |  |
| ·           | <u> </u>                                                                 |  |